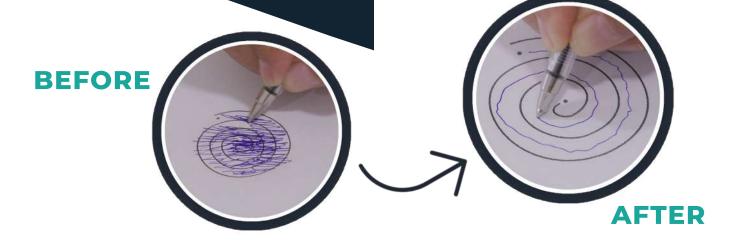

## **HIFU MRg**

Non-surgical treatment of Essencial Tremor (ET) and symptoms of Parkinson's Disease.

Without surgical incisions, ionizing radiation and anesthesia.

After discharge, the patient can resume usual activities within a few days.