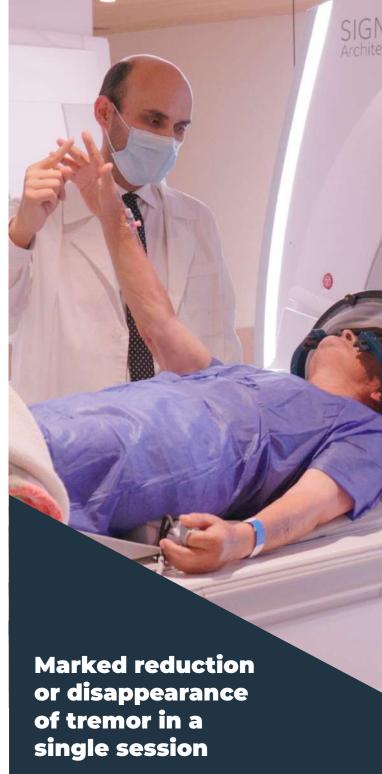

## HIFU MRg treatment process

Examination phase: clinical analyses, ECG, brain CT to measure skull bone density, and brain MRI.

Treatment: ultrasound waves pass through the skull and reach the intended brain target.